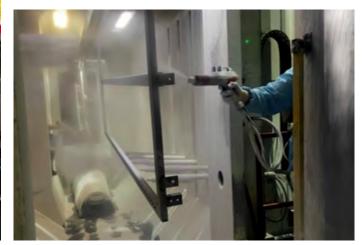

Manufacture of Metal Products (Electrical Plating)

Auto-chrome plating: 8 pieces of plating lines Production Capacity 85,000pcs per day Covers: Chrome, Copper, Satin chrome, Brush nickel, Zinc, etc.

Manufacture of Metal Products (2 Pieces of Powder coating lines)