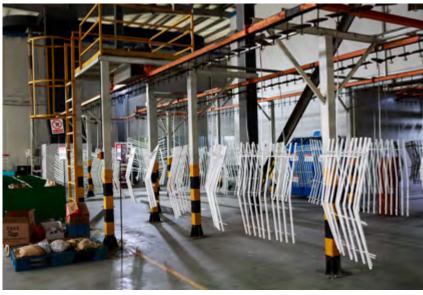

BENDING

WELDING

COATING

Manufacture of Metal Products (Sheet Production)

**CNC CUTTING** 

LASER CUTTING

**CNC PUNCHING** 

**CNC FOLDING** 

Manufacture of Metal Products (Electrical Plating)

Auto-chrome plating: 8 pieces of plating lines Production Capacity 85,000pcs per day Covers: Chrome, Copper, Satin chrome, Brush nickel, Zinc, etc.

Manufacture of Metal Products (2 Pieces of Powder coating lines)