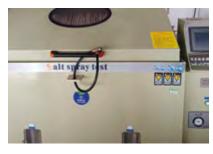

| Shelves                                            | Welding Points        | Plating Finish       | Paint/Lacquer Finish        | Clothes rails                                                                                                             |
|----------------------------------------------------|-----------------------|----------------------|-----------------------------|---------------------------------------------------------------------------------------------------------------------------|
|                                                    |                       |                      |                             |                                                                                                                           |
| Loading test                                       | Loading test          | Corrosion resistance | Coating adhesion            | Strength of supports                                                                                                      |
| Uniformly load 1.25 Kg/dm² on the shelf for 1 week | 25 Kg, 12 hrs         | CASS, 48 hrs         | Cross cut test              | Apply 5kg/dm as close as to the weakest support; if there're 3 or more supports, load each support 5 kg/dm simultaneously |
| No functional damage                               | No impair to function | No rust              | Flaking area <15% (level 2) | No fracture or loosing of any joints/ components, no impact to function                                                   |