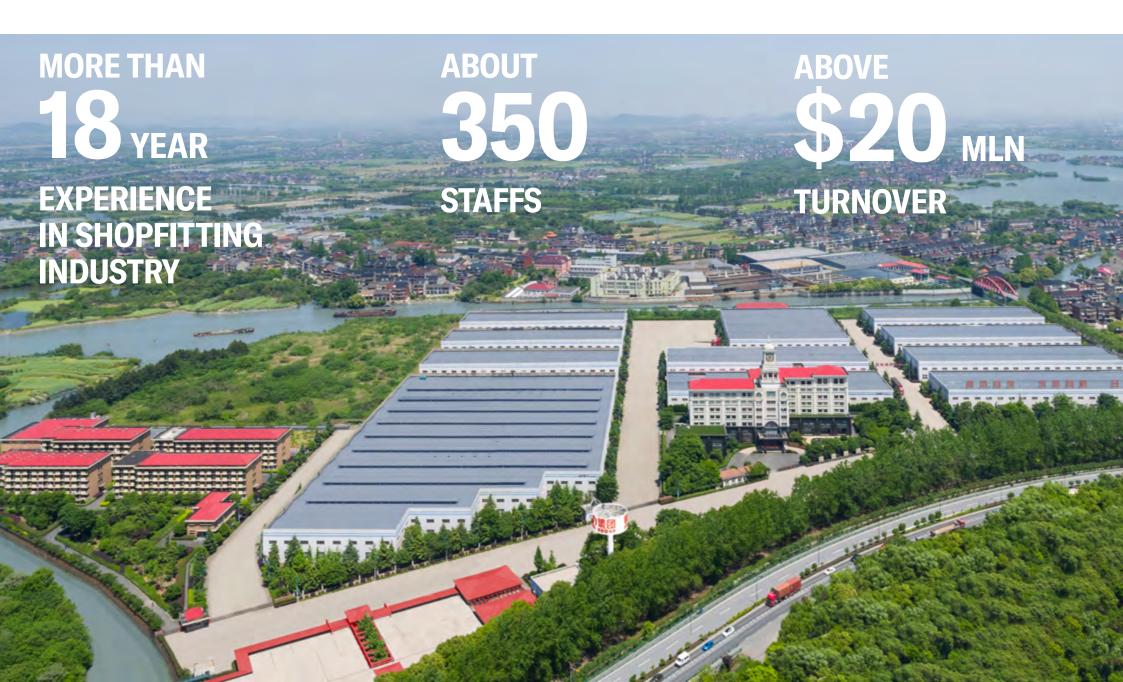

Dunli has built a new coating line to support global retail clients, while implementing the 5S and TOC system for advanced management.

Branch office opened in Dubai.

Shipment record of shop fitting business has been refreshed.

Advanced SAP System has been implemented for production management.

2021 Branch office opened in Milan, Italy.