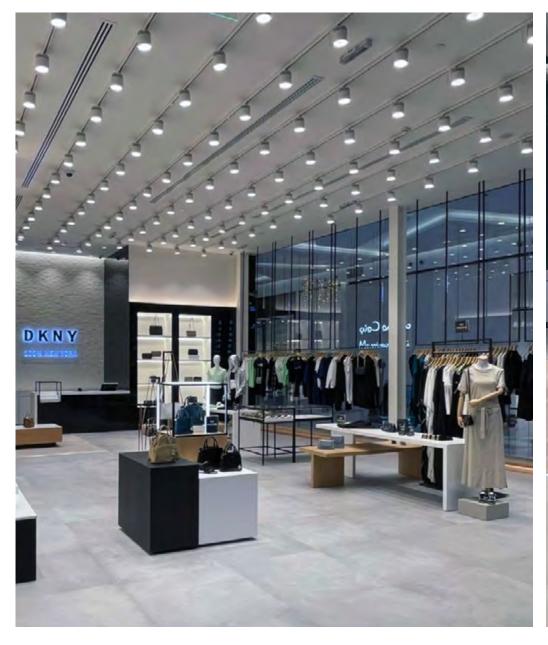

|
| Uniformly load 1.25 Kg/dm² on the shelf for 1 week | 25 Kg, 12 hrs         | CASS, 48 hrs         | Cross cut test              | Apply 5kg/dm as close as to the weakest support; if there're 3 or more supports, load each support 5 kg/dm simultaneously |
| No functional damage                               | No impair to function | No rust              | Flaking area <15% (level 2) | No fracture or loosing of any joints/ components, no impact to function                                                   |



We create value for customers





#### **Global Sales Networks**



#### **Global Partners**

The privilege of working with many of the world's leading brands and retailers

































#### **Apparel**





#### **Apparel**







#### **Accessories**







#### 4 Global Projects Pharmacy





#### **Electronics**





#### **Shelving**









#### Other







#### Hangzhou Dunli Store & Display Fixtures Co., Ltd

No. 1 Dunli Road 311107 Hangzhou, China

www.dunlidisplay.com dunlidisplay@dunli.com