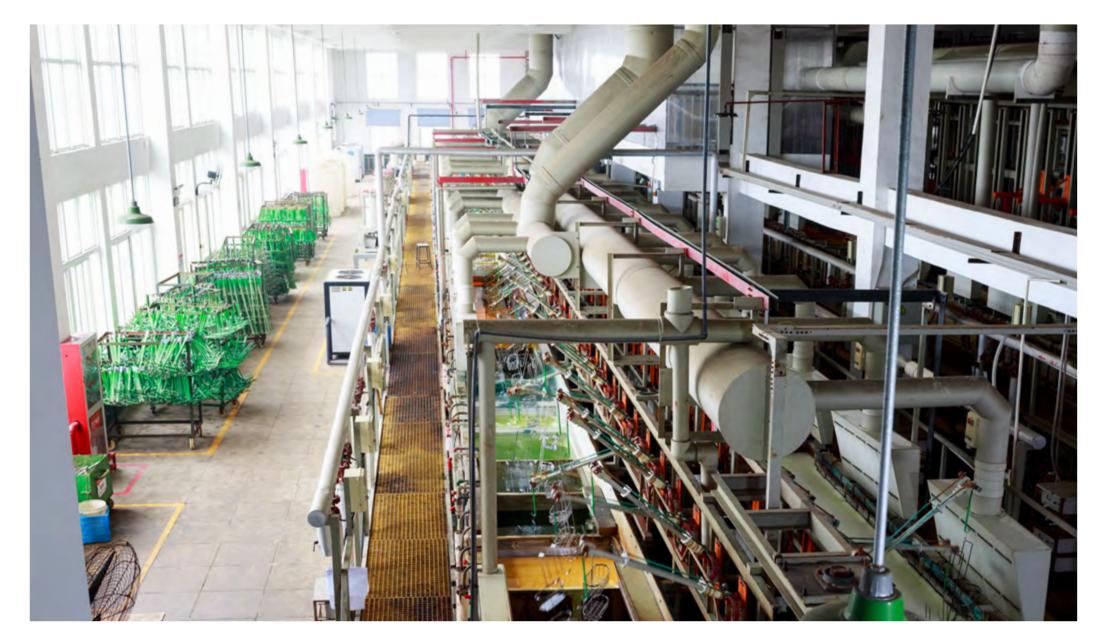

Manufacture of Metal Products (Electrical Plating)

Auto-chrome plating: 8 pieces of plating lines Production Capacity 85,000pcs per day Covers: Chrome, Copper, Satin chrome, Brush nickel, Zinc, etc.

Manufacture of Metal Products (2 Pieces of Powder coating lines)