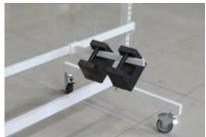

| Shelves                                            | Welding Points        | Plating Finish       | Paint/Lacquer Finish        | Clothes rails                                                                                                             |
|----------------------------------------------------|-----------------------|----------------------|-----------------------------|---------------------------------------------------------------------------------------------------------------------------|
|                                                    |                       |                      |                             |                                                                                                                           |
| Loading test                                       | Loading test          | Corrosion resistance | Coating adhesion            | Strength of supports                                                                                                      |
| Uniformly load 1.25 Kg/dm² on the shelf for 1 week | 25 Kg, 12 hrs         | CASS, 48 hrs         | Cross cut test              | Apply 5kg/dm as close as to the weakest support; if there're 3 or more supports, load each support 5 kg/dm simultaneously |
| No functional damage                               | No impair to function | No rust              | Flaking area <15% (level 2) | No fracture or loosing of any joints/ components, no impact to function                                                   |