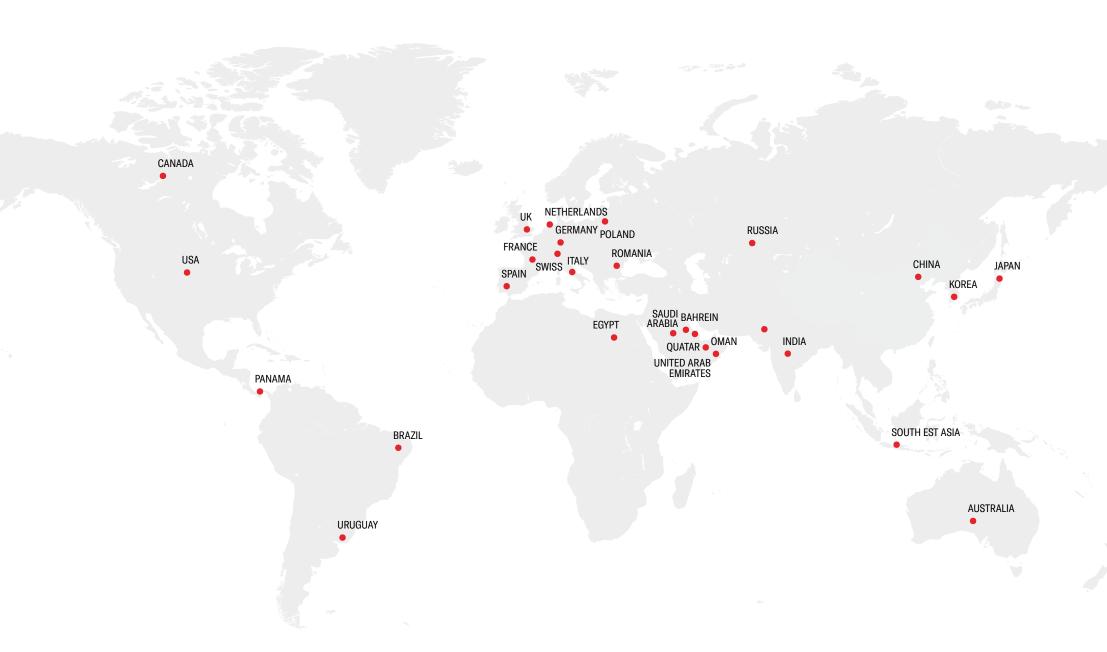

| Loading test          | Corrosion resistance | Coating adhesion            | Strength of supports                                                                                                      |
| Uniformly load 1.25 Kg/dm² on the shelf for 1 week | 25 Kg, 12 hrs         | CASS, 48 hrs         | Cross cut test              | Apply 5kg/dm as close as to the weakest support; if there're 3 or more supports, load each support 5 kg/dm simultaneously |
| No functional damage                               | No impair to function | No rust              | Flaking area <15% (level 2) | No fracture or loosing of any joints/ components, no impact to function                                                   |



We create value for customers





#### **Global Sales Networks**



#### **Global Partners**

The privilege of working with many of the world's leading brands and retailers

































#### **Apparel**





#### **Apparel**







#### **Accessories**







#### 4 Global Projects Pharmacy





#### **Electronics**





#### **Shelving**









#### Other







#### Hangzhou Dunli Store & Display Fixtures Co., Ltd

No. 1 Dunli Road 311107 Hangzhou, China

www.dunlidisplay.com dunlidisplay@dunli.com