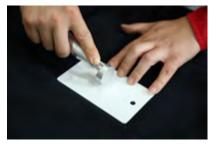

| Shelves                                            | Welding Points        | Plating Finish       | Paint/Lacquer Finish        | Clothes rails                                                                                                             |
|----------------------------------------------------|-----------------------|----------------------|-----------------------------|---------------------------------------------------------------------------------------------------------------------------|
|                                                    |                       |                      |                             |                                                                                                                           |
| Loading test                                       | Loading test          | Corrosion resistance | Coating adhesion            | Strength of supports                                                                                                      |
| Uniformly load 1.25 Kg/dm² on the shelf for 1 week | 25 Kg, 12 hrs         | CASS, 48 hrs         | Cross cut test              | Apply 5kg/dm as close as to the weakest support; if there're 3 or more supports, load each support 5 kg/dm simultaneously |
| No functional damage                               | No impair to function | No rust              | Flaking area <15% (level 2) | No fracture or loosing of any joints/ components, no impact to function                                                   |