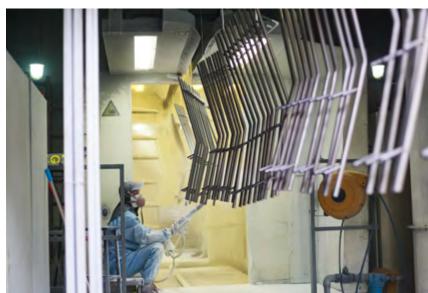

BENDING

WELDING

COATING

Manufacture of Metal Products (Sheet Production)

**CNC CUTTING** 

LASER CUTTING

**CNC PUNCHING** 

**CNC FOLDING** 

Manufacture of Metal Products (Electrical Plating)

Auto-chrome plating: 8 pieces of plating lines Production Capacity 85,000pcs per day Covers: Chrome, Copper, Satin chrome, Brush nickel, Zinc, etc.

Manufacture of Metal Products (2 Pieces of Powder coating lines)