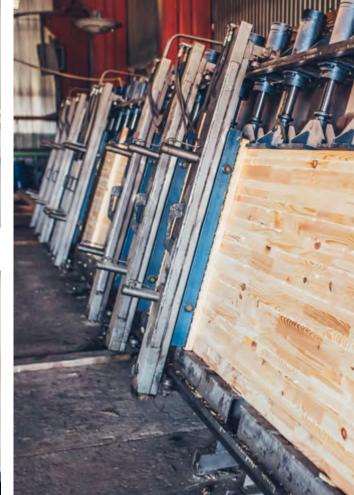

Manufacture of Metal Products (Electrical Plating)

Auto-chrome plating: 8 pieces of plating lines Production Capacity 85,000pcs per day Covers: Chrome, Copper, Satin chrome, Brush nickel, Zinc, etc.

Manufacture of Metal Products (2 Pieces of Powder coating lines)