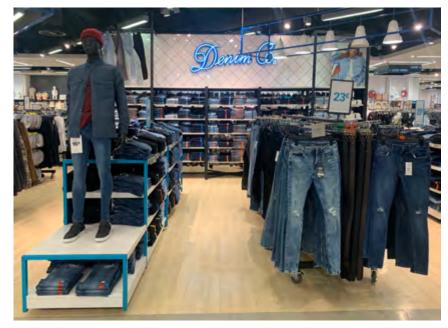

|
| Uniformly load 1.25 Kg/dm² on the shelf for 1 week | 25 Kg, 12 hrs         | CASS, 48 hrs         | Cross cut test              | Apply 5kg/dm as close as to the weakest support; if there're 3 or more supports, load each support 5 kg/dm simultaneously |
| No functional damage                               | No impair to function | No rust              | Flaking area <15% (level 2) | No fracture or loosing of any joints/ components, no impact to function                                                   |



We create value for customers





#### **Global Sales Networks**



#### **Global Partners**

The privilege of working with many of the world's leading brands and retailers

































#### **Apparel**





#### **Apparel**







#### **Accessories**







#### 4 Global Projects Pharmacy





#### **Electronics**





#### **Shelving**









#### Other







#### Hangzhou Dunli Store & Display Fixtures Co., Ltd

No. 1 Dunli Road 311107 Hangzhou, China

www.dunlidisplay.com dunlidisplay@dunli.com