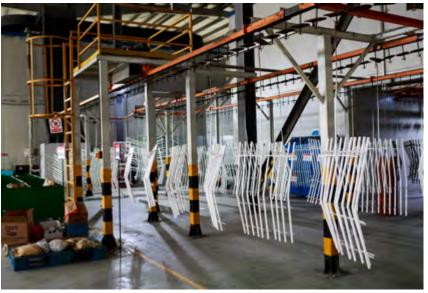

BENDING

WELDING

COATING

Manufacture of Metal Products (Sheet Production)

**CNC CUTTING** 

LASER CUTTING

**CNC PUNCHING** 

**CNC FOLDING** 

Manufacture of Metal Products (Electrical Plating)

Auto-chrome plating: 8 pieces of plating lines Production Capacity 85,000pcs per day Covers: Chrome, Copper, Satin chrome, Brush nickel, Zinc, etc.

Manufacture of Metal Products (2 Pieces of Powder coating lines)